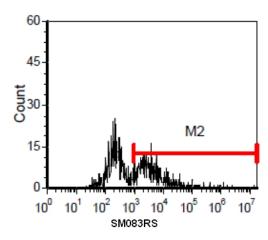

Label: PE - R-Phycoerythrin

Applications: Flow Cytometry.

Results:

Tissue Distribution by Flow Cytometry Analysis: Cell Concentration: 1x10e6 cells per test. Antibody Concentration Used: 2.0 µg/106 cells.

Cell Source Percentage of cells stained above control:

C3H/He Mouse Spleen (FC Blocked): 47%

Other applications not tested. Optimal dilutions are dependent on conditions and

should be determined by the user.

**Pictures:** 

Cell Source: Mouse Spleen (FC Blocked)