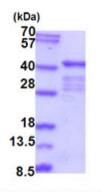

been found for this gene.

**Uniprot ID:** <u>012926</u>

NCBI: NP 001164668

GenelD: 1993
Species: Human
Source: E. coli

Format: State: Liquid purified protein

Purity: >85% by SDS - PAGE

Buffer System: Liquid, In Phosphate buffered saline (pH7.4) containing 30% glycerol,

General Readings: Joeson L., et al. (2007) Mol. Cell. Proteomics 6:798-811.

**Pictures:** 

15% SDS-PAGE (3ug)