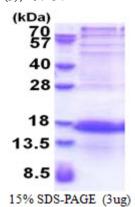

## AR51276PU-S Human PCP4L1 (1-68, His-tag) - Purified

Alternate names: IQM1
Quantity: 0.1 mg

**Concentration:** 0.5 mg/ml (determined by BCA assay)

Background: PCP4L1, also known as Purkinje cell protein 4-like protein 1, belongs to the PCP4

family and contains 1 IQ domain.

Uniprot ID: A6NKN8

NCBI: NP 001096036

GeneID: 654790
Species: Human
Source: E. coli

Format: State: Liquid purified protein

Purity: >85% by SDS - PAGE

Buffer System: 20 mM Tris-HCl buffer (pH 8.0) containing 0.15M NaCl, 20% glycerol

IDLTAPETEK AALAIQGKFR RFQKRKKDPS S

Molecular weight: 9.9 kDa (91aa), confirmed by MALDI-TOF

Storage: Store undiluted at 2-8°C for one week or (in aliquots) at -20°C to -80°C for longer.

Avoid repeated freezing and thawing. Shelf life: one year from despatch.