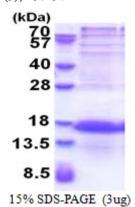

family and contains 1 IQ domain.

Uniprot ID: A6NKN8

NCBI: NP 001096036

GeneID: 654790
Species: Human
Source: E. coli

Format: State: Liquid purified protein

Purity: >85% by SDS - PAGE

Buffer System: 20 mM Tris-HCl buffer (pH 8.0) containing 0.15M NaCl, 20% glycerol

IDLTAPETEK AALAIQGKFR RFQKRKKDPS S

Molecular weight: 9.9 kDa (91aa), confirmed by MALDI-TOF

Storage: Store undiluted at 2-8°C for one week or (in aliquots) at -20°C to -80°C for longer.

Avoid repeated freezing and thawing. Shelf life: one year from despatch.