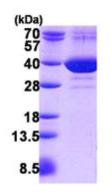

 Uniprot ID:
 O9NUO9

 NCBI:
 NP 057707

GeneID: 51571
Species: Human
Source: E. coli

Format: State: Liquid purified protein

Purity: >90% by SDS - PAGE

Buffer System: 20 mM Tris-HCl buffer (pH8.0) containing 10% glycerol 0.1M NaCl, 1mM

**General Readings:** Francesca Gilli. et al. (2011) Arch Neurol. 68:879-888Niranjana A Nagarajan. et al.

(2012) Nature Immunology. 13:579-586.

**Pictures:** 

15% SDS-PAGE (3ug)