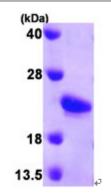

various cell-cell interactions.

 Uniprot ID:
 062226

 NCBI:
 NP 033196

 GeneID:
 20423

Species: Mouse
Source: E. coli

Format: State: Liquid purified protein

Purity: >95% by SDS - PAGE

Buffer System: 20 mM Tris-HCl buffer (pH 8.0) containing 10% glycerol, 1 mM DTT

General Readings: Bak M., et al. (2004) Brain Res Mol Brain Res. 126(2):207-11.

Dassule HR., et al. (2000) Development. 127(22):4775-85.

15% SDS-PAGE (3ug)+

Recombinant mouse SHH, 25-198 aa, Histagged: 15% SDS-PAGE (3 ug)