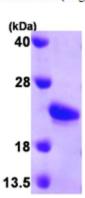

various cell-cell interactions.

 Uniprot ID:
 062226

 NCBI:
 NP 033196

 GeneID:
 20423

Species: Mouse
Source: E. coli

Format: State: Liquid purified protein

Purity: >95% by SDS - PAGE

Buffer System: 20 mM Tris-HCl buffer (pH 8.0) containing 10% glycerol, 1 mM DTT

General Readings: Bak M., et al. (2004) Brain Res Mol Brain Res. 126(2):207-11.

Dassule HR., et al. (2000) Development. 127(22):4775-85.

15% SDS-PAGE (3ug)+

Recombinant mouse SHH, 25-198 aa, Histagged: 15% SDS-PAGE (3 ug)