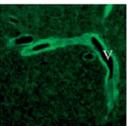

Following reconstitution store undiluted at 2-8°C for one month or (in aliquots) at

-20°C for longer.

Avoid repeated freezing and thawing. Shelf life: one year from despatch.

Pictures: Immunohistochemical staining of

nervous fiber (on the left) and vessel (on

the right) using this antibody