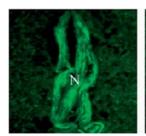

Following reconstitution store undiluted at 2-8°C for one month or (in aliquots) at

-20°C for longer.

Avoid repeated freezing and thawing. Shelf life: one year from despatch.

Pictures: Immunohistochemical staining of

nervous fiber (on the left) and vessel (on

the right) using this antibody