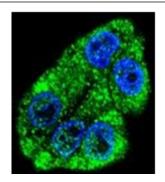

staining.

Confocal immunofluorescent analysis of MAGEB17 Antibody (N-term)
Cat.-No AP52587PU-N with HepG2 cell followed by Alexa Fluor 488-conjugated goat anti-rabbit lgG (green). DAPI was used to stain the cell nuclear (blue).