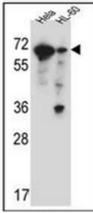

Western blot analysis of MAGEB17 Antibody (N-term) Cat.-No AP52587PU-N in Hela,HL-60 cell line lysates (35ug/lane). This demonstrates the MAGEB17 antibody detected the MAGEB17 protein (arrow).