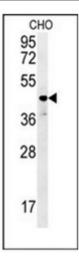

OG/20130805

**Pictures:** 

Western blot analysis of FRG2 Antibody (Center) Cat.-No AP51725PU-N in CHO cell line lysates (35ug/lane). This demonstrates the FRG2 antibody detected the FRG2 protein (arrow).