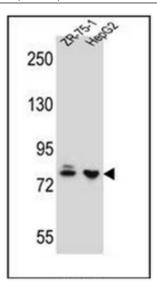

> Avoid repeated freezing and thawing. Shelf life: one year from despatch.

**General Readings:** Humphray, S.J., et al. Nature 429(6990):369-374(2004)

**Pictures:** 

Western blot analysis of FAM22G Antibody (Center) Cat.-No AP51571PU-N in ZR-75-1, HepG2 cell line lysates (35ug/lane). This demonstrates the FAM22G antibody detected the FAM22G protein (arrow).