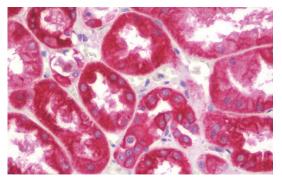

Avoid repeated freezing and thawing. Shelf life: one year from despatch.

**Pictures:** 

Formalin-Fixed, Paraffin-Embedded Human Kidney stained with HSD3B7 Antibody Cat.-No AP33214PU-N

Western blot analysis of extracts from HeLa/MCF-7/COLO cells, using HSD3B7 Antibody Cat.-No AP33214PU-N. The lane on the right is treated with the synthesized peptide