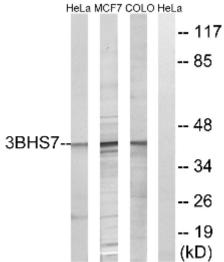

Avoid repeated freezing and thawing. Shelf life: one year from despatch.

**Pictures:** 

Formalin-Fixed, Paraffin-Embedded Human Kidney stained with HSD3B7 Antibody Cat.-No AP33214PU-N

Western blot analysis of extracts from HeLa/MCF-7/COLO cells, using HSD3B7 Antibody Cat.-No AP33214PU-N. The lane on the right is treated with the synthesized peptide