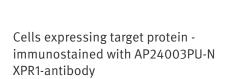

**Pictures:** 

Cells expressing vector only immunostained with AP24003PU-N XPR1-antibody