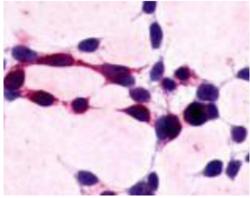

## AP24003PU-N Polyclonal Antibody to XPR1 (N-term, extracell. dom.) - Aff -

**Purified** 

Alternate names: Protein SYG1 homolog, SYG1, X-receptor, XR, Xenotropic and polytropic murine

leukemia virus receptor X3, Xenotropic and polytropic retrovirus receptor 1