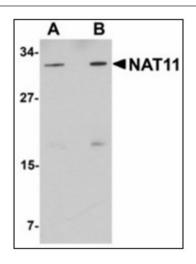

For research and in vitro use only. Not for diagnostic or therapeutic work. Material Safety Datasheets are available at www.acris-antibodies.com or on request.

Western blot analysis of NAT11 in human thymus tissue lysate with NAT11 antibody at (A) 1 and (B) 2  $\mu g/ml.$ 