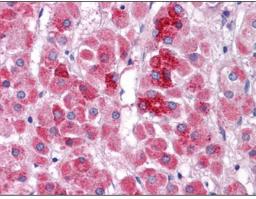

## AP23929PU-N Polyclonal Antibody to NAT11 (C-term) - Purified

| Alternate names:    | N-acetyltransferase 11                                                                                                                                                                                                                    |
|---------------------|-------------------------------------------------------------------------------------------------------------------------------------------------------------------------------------------------------------------------------------------|
| Quantity:           | 50 µg                                                                                                                                                                                                                                     |
| Concentration:      | 1 mg/ml                                                                                                                                                                                                                                   |
| Uniprot ID:         | <u>Q86UY6</u>                                                                                                                                                                                                                             |
| NCBI:               | <u>NP_079047</u>                                                                                                                                                                                                                          |
| GenelD:             | <u>79829</u>                                                                                                                                                                                                                              |
| Host:               | Rabbit                                                                                                                                                                                                                                    |
| Immunogen:          | NAT11 antibody was raised against synthetic peptide - KLH conjugated <b>Genename:</b> NAT11                                                                                                                                               |
| Format:             | <b>State:</b> Liquid purfied Ig fraction<br><b>Purification:</b> Immunoaffinity Chromatography<br><b>Buffer System:</b> PBS containing 0.02% sodium azide as preservative                                                                 |
| Applications:       | <b>ELISA.</b><br><b>Immunohistochemistry on Paraffin Sections:</b> 5 μg/ml.<br><b>Western Blot:</b> 1 - 2 μg/ml.<br>Other applications not tested. Optimal dilutions are dependent on conditions and<br>should be determined by the user. |
| Specificity:        | This antibody reacts to the C-term of N-acetyltransferase 11 (NAT11).                                                                                                                                                                     |
| Species Reactivity: | Tested: Human.<br>Expected from sequence similarity: Mouse.                                                                                                                                                                               |
| Storage:            | Store the antibody undiluted at 2-8°C.<br>Shelf life: one year from despatch.                                                                                                                                                             |
| Pictures:           | Human Adrenal: Formalin-Fixed, Paraffin-<br>Embedded (FFPE)                                                                                                                                                                               |