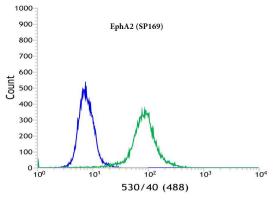

AM32431PU (Clone SP169).

Flow Cytometric analysis of Rabbit anti-EPHA2 / ECK Antibody Cat.-No AM32431PU (Clone SP169) in A431 (green) compare to negative control of Rabbit IgG (blue).