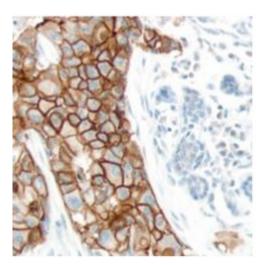

## AM32431PU-N: Monoclonal Antibody to EPHA2 / ECK - Purified

Storage: Store undiluted at 2-8°C.

DO NOT FREEZE!

Shelf life: one year from despatch.

Pictures: Human breast carcinoma stained with anti-EPHA2 / ECK Antibody Cat.-No

AM32431PU (Clone SP169).

Flow Cytometric analysis of Rabbit anti-EPHA2 / ECK Antibody Cat.-No AM32431PU (Clone SP169) in A431 (green) compare to negative control of Rabbit IgG (blue).