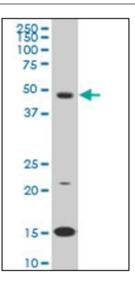

For research and in vitro use only. Not for diagnostic or therapeutic work. Material Safety Datasheets are available at www.acris-antibodies.com or on request.

PBX3 Antibody Cat.-No. AM31891PU-N Western Blot analysis of PBX3 expression in K-562.