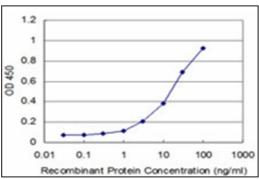

Detection limit for recombinant GST tagged PBX3 is approximately 1ng/ml as a capture antibody.

For research and in vitro use only. Not for diagnostic or therapeutic work. Material Safety Datasheets are available at www.acris-antibodies.com or on request.