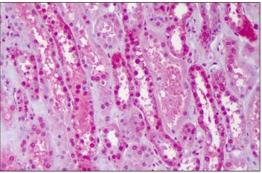

## AM31891PU-N Monoclonal Antibody to PBX3 - Aff - Purified

| Alternate names:    | Homeobox protein PBX3, Pre-B-cell leukemia transcription factor 3                                                                                                                                                     |
|---------------------|-----------------------------------------------------------------------------------------------------------------------------------------------------------------------------------------------------------------------|
| Quantity:           | 50 µg                                                                                                                                                                                                                 |
| Concentration:      | 0.5 mg/ml                                                                                                                                                                                                             |
| Background:         | PBX3 is Transcriptional activator that binds the sequence 5'-ATCAATCAA-3'. Belongs to the TALE/PBX homeobox family and contains 1 homeobox DNA-binding domain. There are 4 isoforms produced by alternative splicing. |
| Uniprot ID:         | <u>P40426</u>                                                                                                                                                                                                         |
| NCBI:               | <u>NP_001128250</u>                                                                                                                                                                                                   |
| GenelD:             | <u>5090</u>                                                                                                                                                                                                           |
| Host / Isotype:     | Mouse / IgG2a                                                                                                                                                                                                         |
| Clone:              | 1A11                                                                                                                                                                                                                  |
| Immunogen:          | PBX3 (NP_006186, 342 a.a. ~ 435 a.a) partial recombinant protein with GST tag.<br><b>Remarks:</b> MW of the GST tag alone is 26 KDa.                                                                                  |
| Format:             | State: Liquid purified Ig fraction<br>Purification: Protein A Chromatography<br>Buffer System: PBS, pH 7.2                                                                                                            |
| Applications:       | ELISA.<br>Immunohistochemistry on Paraffin Sections: 5 μg/ml.<br>Western Blot.<br>Other applications not tested. Optimal dilutions are dependent on conditions and<br>should be determined by the user.               |
| Specificity:        | Recognizes Human PBX3                                                                                                                                                                                                 |
| Species Reactivity: | Tested: Human.                                                                                                                                                                                                        |
| Storage:            | Upon receipt, store undiluted (in aliquots) at -20°C.<br>Avoid repeated freezing and thawing.<br>Shelf life: one year from despatch.                                                                                  |
| Pictures:           | Human Kidney: Formalin-Fixed, Paraffin-<br>Embedded (FFPE)                                                                                                                                                            |