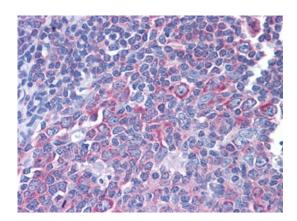

Pictures: Human Tonsil: Formalin-Fixed, Paraffin-

Embedded (FFPE)

RPS17 monoclonal antibody clone 2C7. Western Blot analysis of RPS17 expression in NIH/3T3.

RPS17 monoclonal antibody clone 2C7 Western Blot analysis of RPS17 expression in HeLa.