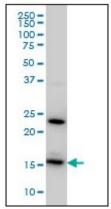

Pictures: Human Tonsil: Formalin-Fixed, Paraffin-

Embedded (FFPE)

RPS17 monoclonal antibody clone 2C7. Western Blot analysis of RPS17 expression in NIH/3T3.

RPS17 monoclonal antibody clone 2C7 Western Blot analysis of RPS17 expression in HeLa.