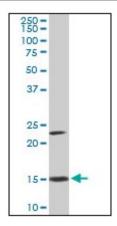

Pictures: Human Tonsil: Formalin-Fixed, Paraffin-

Embedded (FFPE)

RPS17 monoclonal antibody clone 2C7. Western Blot analysis of RPS17 expression in NIH/3T3.

RPS17 monoclonal antibody clone 2C7 Western Blot analysis of RPS17 expression in HeLa.