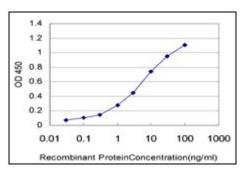

Detection limit for recombinant GST tagged RPS17 is approximately 0.1 ng/ml as a capture antibody.