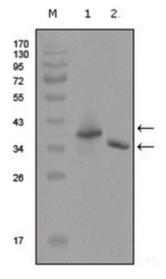

2. Cancer Res. Nov 2000; 60(22): 6434-6440.

Pictures: Western blot analysis using Flag

antibody Cat.-No AM06227SU-N against two different fusion protein (Lane 1),

(Lane 2) with flag tag.